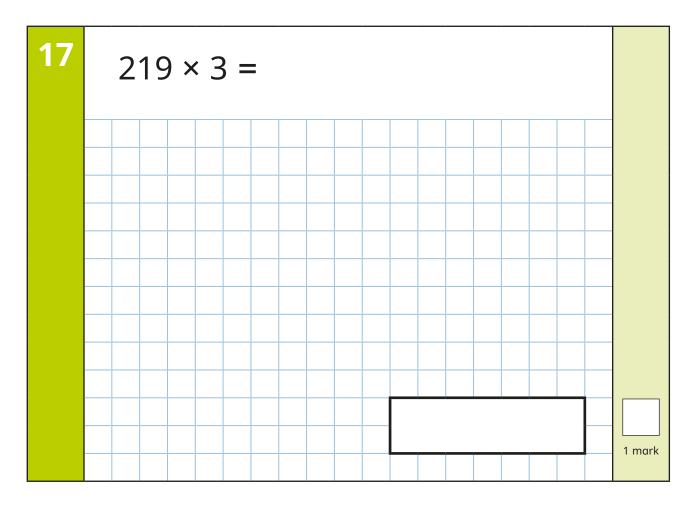

#### Marks

The number under each box at the side of the page tells you the maximum number of marks for each question.

Page 3 of 16 © White Rose Maths 2022