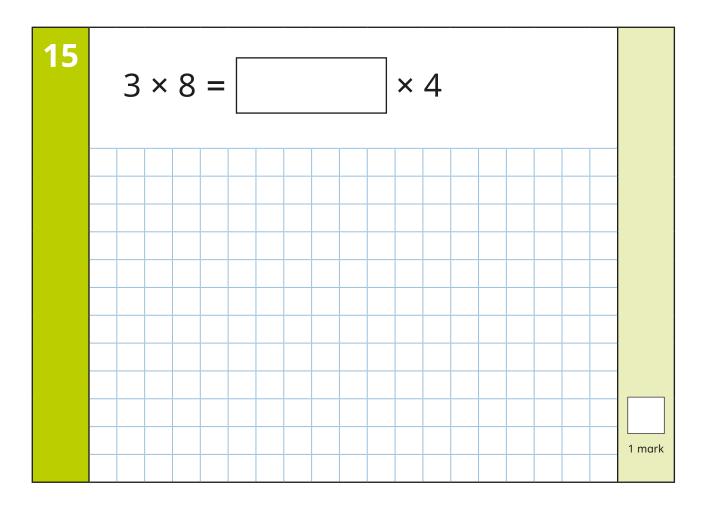

#### Marks

The number under each box at the side of the page tells you the maximum number of marks for each question.

Page 3 of 16 © White Rose Maths 2022