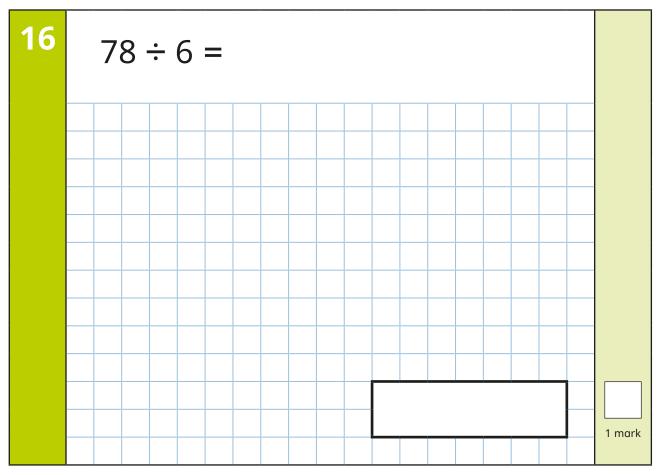

#### Marks

The number under each box at the side of the page tells you the maximum number of marks for each question.

Page 3 of 16 © White Rose Maths 2022