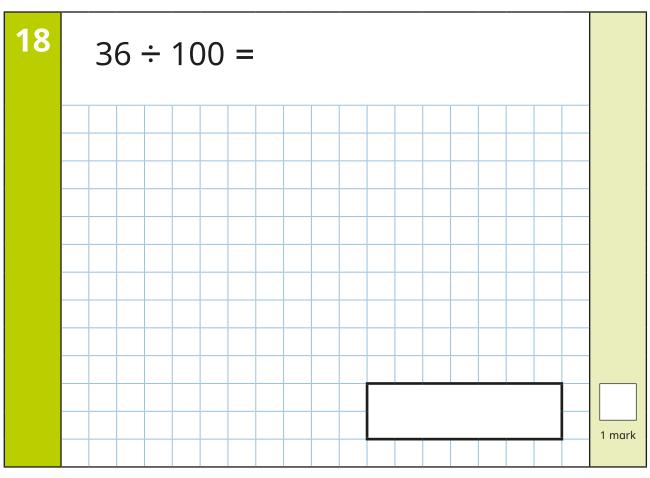

#### Marks

The number under each box at the side of the page tells you the maximum number of marks for each question.

Page 3 of 16 © White Rose Maths 2022